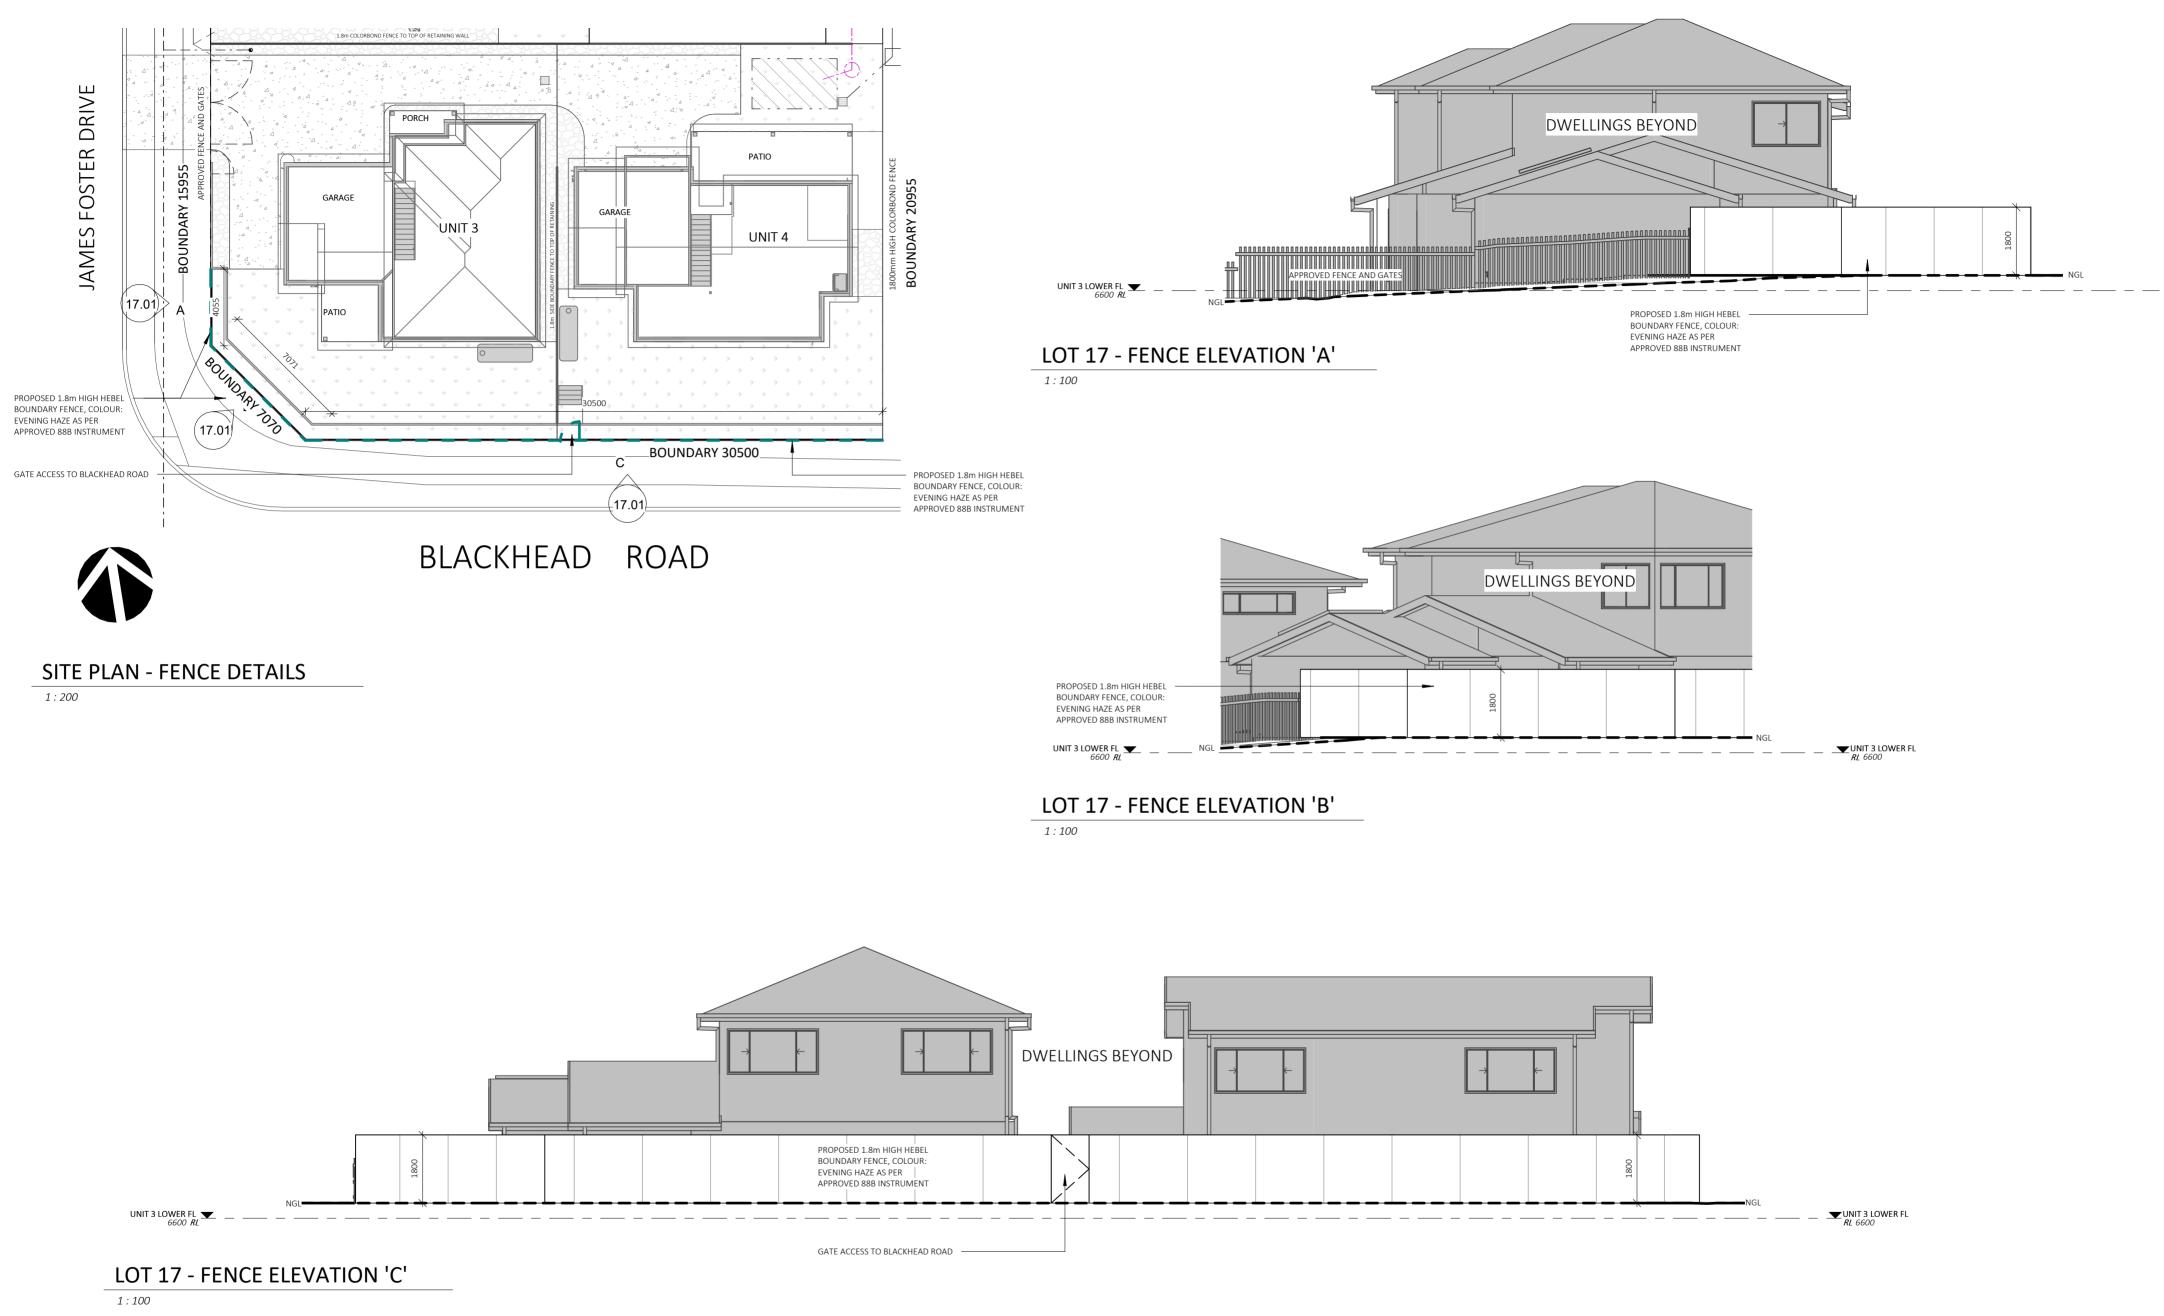

A lord street (PO Box 5667), Port Ma

| otherwise, without the prior permission of the<br>copyright holders.<br>DO NOT SCALE from this drawing, CONTRACTOR is to<br>check all the dimensions on the job prior to | PROJECT: PROPOSED BOUNDARY FENCES                                  |                 | LOT 17 SITE PLAN - FENCE<br>DETAILS |                             | DRAWING REVISIONS + NOTES |                             |        |        |
|--------------------------------------------------------------------------------------------------------------------------------------------------------------------------|--------------------------------------------------------------------|-----------------|-------------------------------------|-----------------------------|---------------------------|-----------------------------|--------|--------|
|                                                                                                                                                                          |                                                                    |                 |                                     |                             | Date:                     | Description:                | Issue: | Drawn: |
|                                                                                                                                                                          | STATUS: DA ISSUE                                                   | SHEET: 17.01    | SCALE:                              | As indicated                | 14.04.25                  | RFI - PRELIM FENCE DA PLANS | DA1    | JS     |
|                                                                                                                                                                          | LOT No: 17                                                         |                 | SHEET SIZE:                         | A2                          | 28.04.25                  | DA ISSUE                    | DA2    | JS     |
|                                                                                                                                                                          | DP No: 1273065                                                     |                 |                                     | AZ                          | -                         |                             |        |        |
|                                                                                                                                                                          | STREET: 1 JAMES FOSTER DR., AND 1 LAGUNA CT., BLACK HEAD, NSW 2430 |                 | START DATE:                         | 11.04.25                    |                           |                             |        |        |
|                                                                                                                                                                          | CLIENT: BARTLETT                                                   |                 | DWG No:                             | J4852                       |                           |                             |        |        |
| rie NSW 2444   Shop 17 Centrepoint Arcade, Taree NSW 2430 T: 02 6583 4411                                                                                                |                                                                    | F: 02 6583 9820 |                                     | WWW. COLLINSWCOLLINS.COM.AU |                           |                             |        |        |